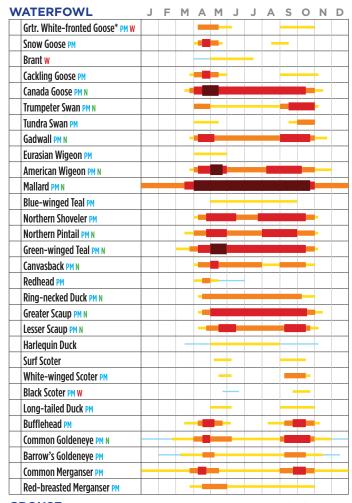

# **CHECKLIST KEY**

- **Very Common:** Easily found in the right habitat and season
- **Common:** Found in the right habitat and season
- **Uncommon:** Found, with persistence, every year in the right habitat and season
- Rare: Seen in most years, but in small numbers
- Casual: Occasionally seen, but not every year
- PM Documented in Potter Marsh; may be seen elsewhere in checklist area
- N Documented nesting
- w Listed on the Audubon Alaska WatchList of declining or threatened species