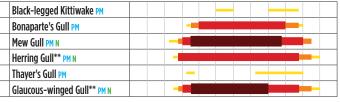

### **GULLS. TERNS. JAEGERS**

<sup>\*</sup>Most Red-tailed Hawks are Harlan's subspecies in this range.

<sup>\*\*</sup> Most Glaucous-winged and Herring Gulls are hybrids in this range.