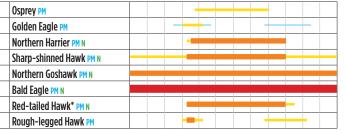

### **HAWKS AND EAGLES**

### **GULLS. TERNS. JAEGERS**

<sup>\*</sup>Most Red-tailed Hawks are Harlan's subspecies in this range.