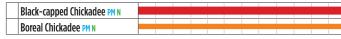

|     |   |

### **FLYCATCHERS**

| Olive-sided Flycatcher PM W |  |  | - |  |  |  |  |
|-----------------------------|--|--|---|--|--|--|--|
| Western Wood-Pewee PM N     |  |  | _ |  |  |  |  |
| Alder Flycatcher PM N       |  |  | • |  |  |  |  |

### **SHRIKES**

Northern Shrike PM

### JAYS, CROWS, RAVENS

| Gray Jay PM              |   |   |   |   |   |   |   |   |   |   |   |   |
|--------------------------|---|---|---|---|---|---|---|---|---|---|---|---|
| Steller's Jay PM N       |   |   |   |   |   |   |   |   |   |   |   |   |
| Black-billed Magpie PM N |   |   |   |   |   |   |   |   |   |   |   |   |
| Common Raven PM N        |   |   |   |   |   |   |   |   |   |   |   |   |
| WALLOWS                  | J | F | М | Α | М | J | J | Α | S | 0 | N | D |



### **CHICKADEES**



### **NUTHATCHES, CREEPERS, DIPPERS**

| Rea-preasted Nuthatch PM N