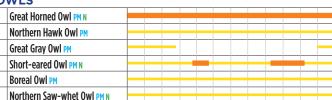

N Documented nesting
- w Listed on the Audubon Alaska WatchList of declining or threatened species









<sup>\*</sup>Tule subspecies is on the WatchList, other subspecies are not.





### **HAWKS AND EAGLES**



### **CRANES**



### **PLOVERS**





### **GULLS. TERNS. JAEGERS**



<sup>\*</sup>Most Red-tailed Hawks are Harlan's subspecies in this range.

### **GULLS. TERNS. JAEGERS**

| CONTINUED             | J | F | M | Α | M | J | J | Α | S | O | N | D |
|-----------------------|---|---|---|---|---|---|---|---|---|---|---|---|
| Glaucous Gull PM      |   |   |   |   |   |   |   |   |   |   |   | • |
| Arctic Tern PM N      |   |   |   | • |   |   |   |   |   |   |   |   |
| Long-tailed Jaeger PM |   |   |   |   |   |   | _ |   |   |   |   |   |

### **PIGEONS**



### **OWLS**



### **KINGFISHERS**

| Belted Kingfisher PM N    |  |  |  |  |  |  |
|---------------------------|--|--|--|--|--|--|
| Deited Killylistici Pitti |  |  |  |  |  |  |

### **WOODPECKERS**



### **FALCONS**

| ALCOI10             | - | <br> | <br> | - | - | <br>_ | _ | 1.4 | _ |
|---------------------|---|------|------|---|---|-------|---|-----|---|
| Merlin PM N         |   |      |      |   |   |       |   |     |   |
|                     |   |      |      |   |   |       |   |     |   |
| Gyrfalcon PM        |   |      |      |   |   |       |   |     |   |
| Peregrine Falcon PM |   |      |      |   |   |       |   |     |   |

### **FLYCATCHERS**

| Olive-sided Flycatcher PM W |  |  | - |  |  |  |  |
|-----------------------------|--|--|---|--|--|--|--|
| Western Wood-Pewee PM N