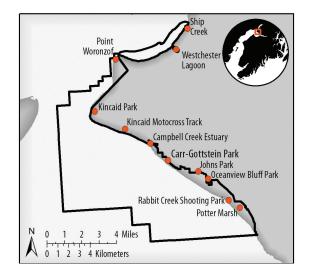

Spring: March 16–May 31 Summer: June 1–July 31 Fall: August 1–November 30 Winter: December 1–March 15

ANCHORAGE COASTAL WILDLIFE REFUGE AND IMPORTANT BIRD AREA ACCESS POINTS

Strung between the Ship Creek industrial center downtown and the busy Seward Highway south of the city is the incredibly rich Anchorage Coastal Important Bird Area (IBA). It spans a 20-mile strip of coastal area including Ship Creek, Westchester Lagoon, Point Woronzof, Campbell Creek, south Anchorage, and Potter Marsh. It contains extensive tidal flats, marsh communities, and alder-bog forests. The southern three-quarters of this area lie within the Anchorage Coastal State Wildlife Refuge, managed by the Alaska Department of Fish and Game to protect wildlife habitat and allow for compatible public uses. Limited hunting is allowed on parts of the refuge (Potter Marsh is excluded), so take note if you are birding in the fall. Visit www.refuges.adfg.alaska.gov for more information on the refuge.