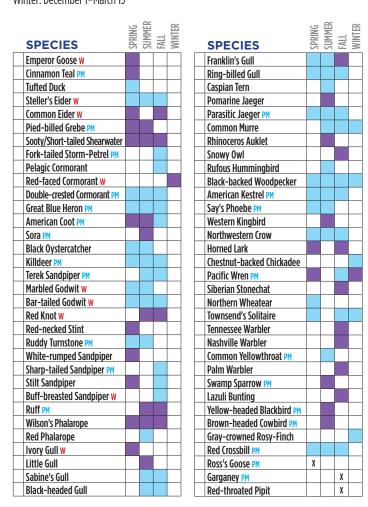

# **CHECKLIST KEY**

- **Very Common:** Easily found in the right habitat and season
- **Common:** Found in the right habitat and season
- **Uncommon:** Found, with persistence, every year in the right habitat and season
- Rare: Seen in most years, but in small numbers
- Casual: Occasionally seen, but not every year
- PM Documented in Potter Marsh; may be seen elsewhere in checklist area
- N Documented nesting
- w Listed on the Audubon Alaska WatchList of declining or threatened species

## **ACCIDENTAL, CASUAL, UNSUBSTANTIATED KEY**

- **Casual:** Occasionally seen, but not every year
- **Accidental:** Only one or two ever seen here
- x **Unsubstantiated:** no photographic or sample evidence to support sighting
- w Listed on the Audubon Alaska WatchList of declining or threatened species
- Documented in Potter Marsh; may be seen elsewhere in checklist area

<sup>\*</sup>Tule subspecies is on the WatchList, other subspecies are not.