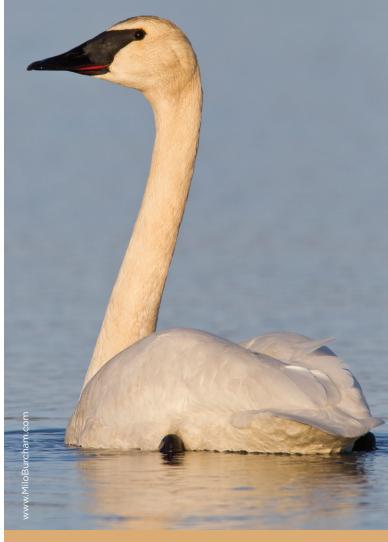

The Anchorage Coastal IBA was established for the large numbers of Sandhill Cranes, Snow Geese, Hudsonian Godwits, and Short-billed Dowitchers that stop during migration. Visit www.AudubonAlaska.org for more information about IBAs. Audubon Alaska uses science to identify and conserve important habitat for birds across Alaska, emphasizing public lands and waters. Potter Marsh, at the southern end of the IBA, is one of Anchorage's most popular spots for photographers and local birders, offering seasonal spectacles such as majestic Trumpeter Swans and one of Alaska's most accessible Arctic Tern colonies.

# Reviewers

David Sonneborn, Pat Pourchot

For a full list of data sources, visit www.AudubonAlaska.org

Printed on sustainably-sourced paper with 10% post-consumer recycled content

FRONT COVER: TRUMPETER SWAN