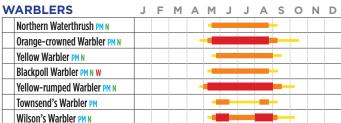

|  |      |   |      |      |      |       |
| The state of the s |  | <br> | _ | <br> | <br> | <br> | <br>  |

### **KINGLETS**



### **THRUSHES**



### **STARLINGS**



| American Pipit PM |  |  |  |  |
|-------------------|--|--|--|--|
|-------------------|--|--|--|--|

# **WAXWINGS**



### **BUNTINGS**

| Lapland Longspur PM |  | - |  |  | - |  |  |
|---------------------|--|---|--|--|---|--|--|
| Snow Bunting PM     |  |   |  |  |   |  |  |



### **SPARROWS**



### **BLACKBIRDS**

| Red-winged Blackbird PM N |  | • |  |  |  |  |
|---------------------------|--|---|--|--|--|--|
| Rusty Blackbird PM N W    |  |   |  |  |  |  |
| RUSLY DIACKDII U PII N W  |  |   |  |  |  |  |

### **FINCHES**

| Pine Grosbeak PM          |  |
|---------------------------|--|
| White-winged Crossbill PM |  |
| Common Redpoll PM N       |  |
| Hoary Redpoll             |  |
| Pine Siskin PM N          |  |

<sup>\*\*</sup> Most Glaucous-winged and Herring Gulls are hybrids in this range.