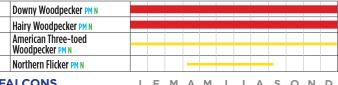

### **WOODPECKERS**

### **FALCONS**

| ALCOI10             | - | <br> | <br> | - | - | <br>_ | _ | 1.4 | _ |
|---------------------|---|------|------|---|---|-------|---|-----|---|
| Merlin PM N         |   |      |      |   |   |       |   |     |   |
|                     |   |      |      |   |   |       |   |     |   |
| Gyrfalcon PM        |   |      |      |   |   |       |   |     |   |
| Peregrine Falcon PM |   |      |      |   |   |       |   |     |   |