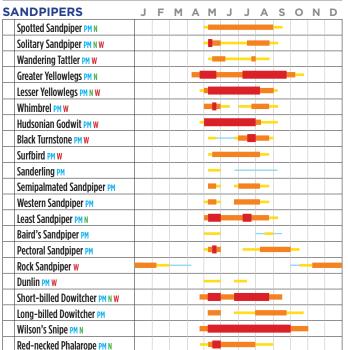

The Anchorage Coastal IBA was established for the large numbers of Sandhill Cranes, Snow Geese, Hudsonian Godwits, and Short-billed Dowitchers that stop during migration. Visit www.AudubonAlaska.org for more information about IBAs. Audubon Alaska uses science to identify and conserve important habitat for birds across Alaska, emphasizing public lands and waters. Potter Marsh, at the southern end of the IBA, is one of Anchorage's most popular spots for photographers and local birders, offering seasonal spectacles such as majestic Trumpeter Swans and one of Alaska's most accessible Arctic Tern colonies.