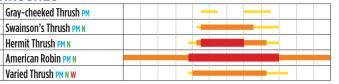

|  |      |   |      |      |      |       |
| The state of the s |  | <br> | _ | <br> | <br> | <br> | <br>  |

### **KINGLETS**



### **THRUSHES**



### **STARLINGS**



| American Pipit PM |  |  |  |  |
|-------------------|--|--|--|--|
|-------------------|--|--|--|--|

# **WAXWINGS**



### **BUNTINGS**

| Lapland Longspur PM |  | - |  |  | - |  |  |
|---------------------|--|---|--|--|---|--|--|
| Snow Bunting PM     |  |   |  |  |   |  |  |



### **SPARROWS**



### **BLACKBIRDS**

| Red-winged Blackbird PM N |  | • |  |  |  |  |
|---------------------------|--|---|--|--|--|--|
| Rusty Blackbird PM N W    |  |   |  |  |  |  |
| RUSLY DIACKDII U PII N W  |  |   |  |  |  |  |

### **FINCHES**

| Pine Grosbeak PM          |  |
|---------------------------|--|
| White-winged Crossbill PM |  |
| Common Redpoll PM N       |  |
| Hoary Redpoll             |  |
| Pine Siskin PM N          |  |

<sup>\*\*</sup> Most Glaucous-winged and