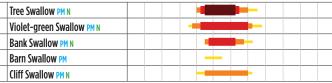

### JAYS, CROWS, RAVENS

| Gray Jay PM              |   |   |   |   |   |   |   |   |   |   |   |   |
|--------------------------|---|---|---|---|---|---|---|---|---|---|---|---|
| Steller's Jay PM N       |   |   |   |   |   |   |   |   |   |   |   |   |
| Black-billed Magpie PM N |   |   |   |   |   |   |   |   |   |   |   |   |
| Common Raven PM N        |   |   |   |   |   |   |   |   |   |   |   |   |
| WALLOWS                  | J | F | М | Α | М | J | J | Α | S | 0 | N | D |