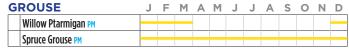

orn, Pat Pourchot

For a full list of data sources, visit www.AudubonAlaska.org

Printed on sustainably-sourced paper with 10% post-consumer recycled content

FRONT COVER: TRUMPETER SWAN

# Anchorage Coastal Audubon Important Bird Area and State Wildlife Refuge

BIRD CHECKLIST

Including Potter Marsh



# **CHECKLIST KEY**

- **Very Common:** Easily found in the right habitat and season
- **Common:** Found in the right habitat and season
- **Uncommon:** Found, with persistence, every year in the right habitat and season
- Rare: Seen in most years, but in small numbers
- Casual: Occasionally seen, but not every year
- PM Documented in Potter Marsh; may be seen elsewhere in checklist area
- N Documented nesting
- w Listed on the Audubon Alaska WatchList of declining or threatened species









<sup>\*</sup>Tule subspecies is on the WatchList, other subspecies are not.





### **HAWKS AND EAGLES**



### **CRANES**



### **PLOVERS**





### **GULLS. TERNS. JAEGERS**



<sup>\*</sup>Most Red-tailed Hawks are Harlan's subspecies in this range.

### **GULLS. TERNS. JAEGERS**

| CONTINUED             | J | F | M | Α | M | J | J | Α | S | O | N | D |
|-----------------------|---|---|---|---|---|---|---|---|---|---|---|---|
| Glaucous Gull PM      |   |   |   |   |   |   |   |   |   |   |   | • |
| Arctic Tern PM N      |   |   |   | • |   |   |   |   |   |   |   |   |
| Long-tailed Jaeger PM |   |   |   |   |   |   | _ |   |   |   |   |   |

### **PIGEONS**



### **OWLS**



### **KINGFISHERS**

| Belted Kingfisher PM N    |  |  |  |  |  |  |
|---------------------------|--|