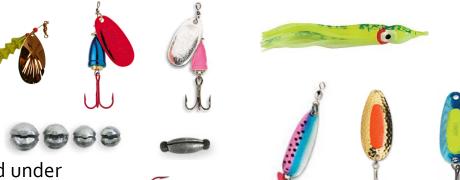

## Tackle

- Pixee spoon (1/2-7/8 oz.)
- Vibrax Spinner (size 3-5)
- Tee spoon (size 9-13)
- Crippled Herring, Krocodile
- Hoochie squid
- Herring (medium or large) fished under a bobber
- Swivel (snap or lock)