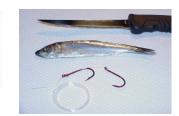

## Tackle

- Flashers (sz. 000, 020, 030)
- Divers: Deep Six, Pink Lady, Dipsy Diver, Banana weight, downrigger
- Plugs: J-Plug, Hot Shot
- Spoons: Crippled Herring, Krocodile
- Hoochie squid
- Herring (medium or large)
- 25 pound leader with two 2/o or 3/o hooks (upper hook slides)