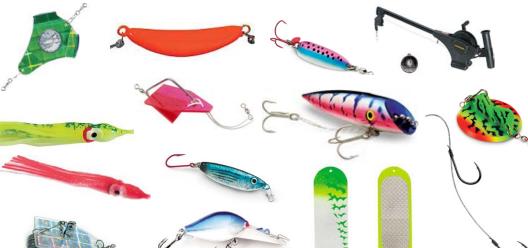

## Tackle

- Flashers (sz. 000, 020, 030)
- Divers: Deep Six, Pink Lady, Dipsy Diver, Banana weight, downrigger
- Plugs: J-Plug, Hot Shot
- Spoons: Crippled Herring, Krocodile
- Hoochie squid
- Herring (medium or large)
- 25 pound leader with two 2/o or 3/o hooks (upper hook slides)