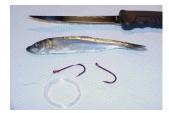

## Tackle

- Flashers (sz. 000, 020, 030)
- Divers: Deep Six, Pink Lady, Dipsy Diver, Banana weight, downrigger
- Plugs: J-Plug, Hot Shot
- Spoons: Crippled Herring, Krocodile
- Hoochie squid
- Herring (medium or large)
- 30 pound leader with two 3/0 or 4/0 hooks (upper hook slides)