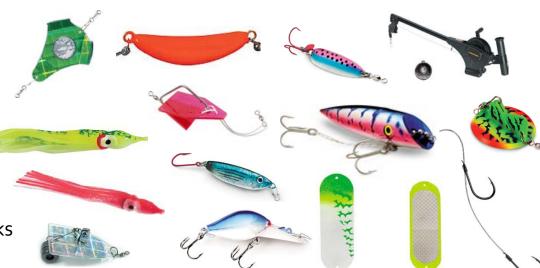

## Tackle

- Flashers (sz. 000, 020, 030)
- Divers: Deep Six, Pink Lady, Dipsy Diver, Banana weight, downrigger
- Plugs: J-Plug, Hot Shot
- Spoons: Crippled Herring, Krocodile
- Hoochie squid
- Herring (medium or large)
- 30 pound leader with two 3/0 or 4/0 hooks (upper hook slides)